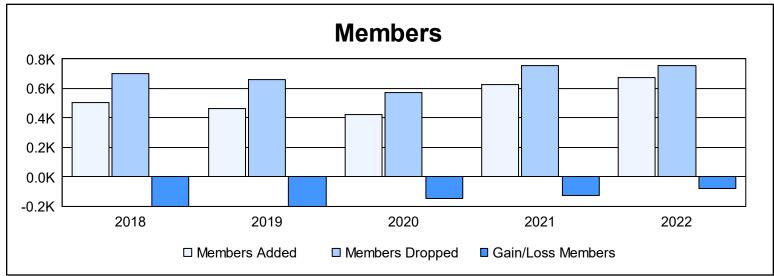

| Year      | New<br>Clubs | Dropped<br>Clubs | Gain/<br>Loss<br>Clubs | New<br>Members | Charter<br>Members | Reinstate<br>Members | Transfer<br>Members | Total<br>Member<br>Added | Total<br>Members<br>Dropped | Gain/<br>Loss<br>Members |
|-----------|--------------|------------------|------------------------|----------------|--------------------|----------------------|---------------------|--------------------------|-----------------------------|--------------------------|
| 2017-2018 | 2            | 5                | -3                     | 410            | 52                 | 25                   | 19                  | 506                      | 704                         | -198                     |
| 2018-2019 | 1            | 7                | -6                     | 383            | 32                 | 16                   | 30                  | 461                      | 659                         | -198                     |
| 2019-2020 | 1            | 6                | -5                     | 355            | 25                 | 20                   | 26                  | 426                      | 573                         | -147                     |
| 2020-2021 | 5            | 8                | -3                     | 440            | 134                | 44                   | 12                  | 630                      | 754                         | -124                     |
| 2021-2022 | 5            | 8                | -3                     | 492            | 120                | 46                   | 18                  | 676                      | 753                         | -77                      |
| Average   | 3            | 7                | -4                     | 416            | 73                 | 30                   | 21                  | 540                      | 689                         | -149                     |